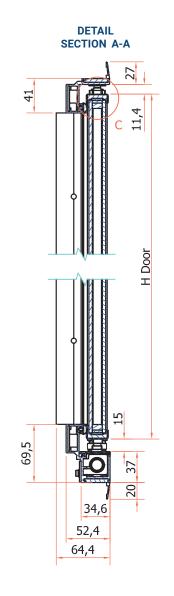

Bottom hinge Soft Power 25

"Easy Fitting" concept: quick and easy installation of the pre-assembled frames

Energy free frame, «0» maintenance

Self-closing devices pre-assembled in the bottom transom: "Soft Power 25" or "G Torque"