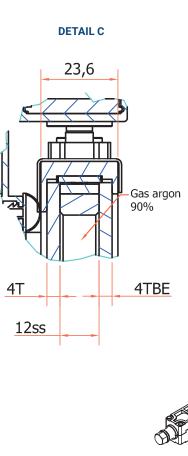

**E-Cut Slim** is the most popular Energy Saving Glass Door Solution for Normal Temperature Multideck appliances







E-Cut Slim is the most popular Energy Saving Glass Door Solution for Normal Temperature Multideck appliances





Bottom hinge Soft Power 25

## ALL DIMENSIONS AVAILABLE ON DEMAND

## **FRAME FEATURES**

Available colours: RAL 7035 or RAL 7015

Frame kit made of transoms only or completed with mullions for light fitting

Modular concept: frames can be alternated according to any possible lay-out of the display units

"Easy Fitting" concept: quick and easy installation of the pre-assembled frames

Energy free frame, «0» maintenance

Self-closing devices pre-assembled in the bottom transom: "Soft Power 25" or "G Torque"