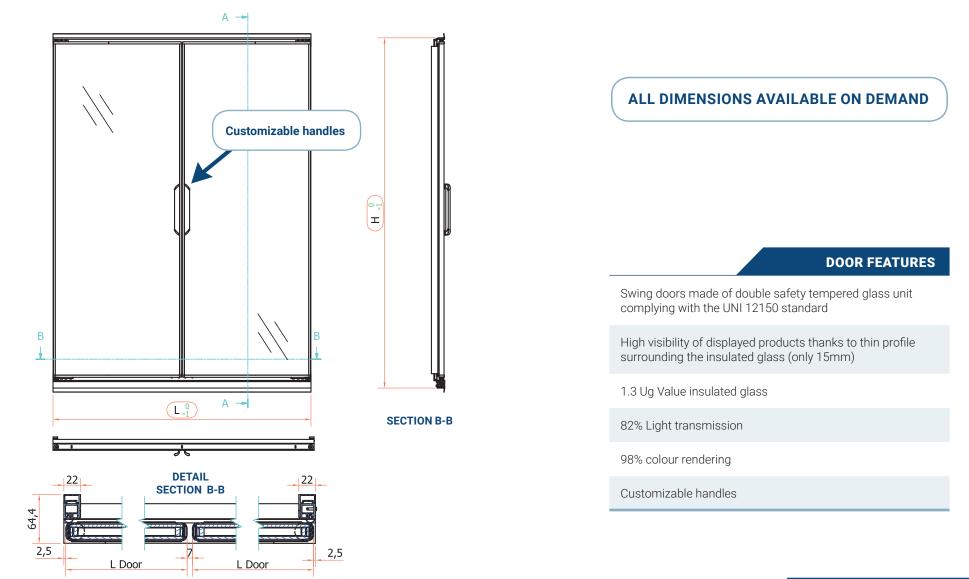

**E-Cut Slim** is the most popular Energy Saving Glass Door Solution for Normal Temperature Multideck appliances







E-Cut Slim is the most popular Energy Saving Glass Door Solution for Normal Temperature Multideck appliances





Bottom hinge Soft Power 25

## ALL DIMENSIONS AVAILABLE ON DEMAND

## **FRAME FEATURES**

Available colours: RAL 7035 or RAL 7015

Frame kit made of transoms only or completed with mullions for light fitting

Modular concept: frames can be alternated according to any possible lay-out of the display units

"Easy Fitting" concept: quick and easy installation of the pre-assembled frames

Energy free frame, «0» maintenance

Self-closing devices pre-assembled in the bottom transom: "Soft Power 25" or "G Torque"