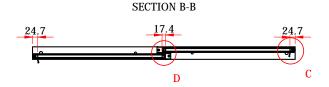

## **FRAME FEATURES**

Standard frame configuration without mullions

Frame uprights for led fitting available on demand

**Gravity Self-Closing action** 

Adjustable rails for doors closing speed easy regulation