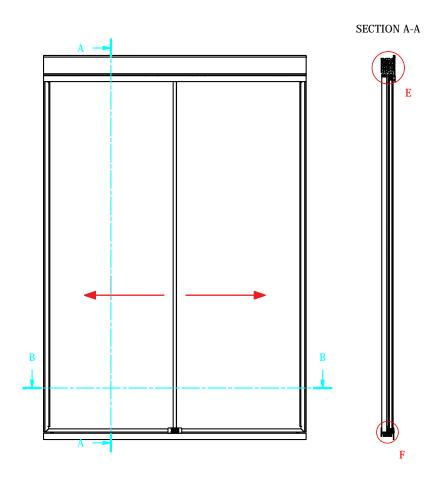

## **FRAME FEATURES**

Standard frame configuration without mullions

Frame uprights for led fitting available on demand

**Gravity Self-Closing action** 

Adjustable rails for doors closing speed easy regulation

Wide open doors retainers to ease the cabinet loading

Standard colour: RAL7035

Modular concept: frames can be alternated according to any possible lay-out of the display units

Energy free frame, «0» maintenance

Flat low transom for easy cleaning