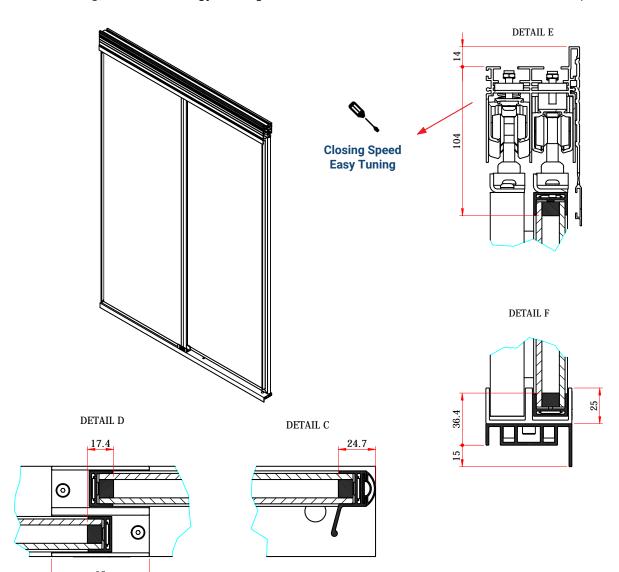

## **E-Cut** Sliding Classic

**E-Cut Sliding,** the best Energy Saving Glass Door Solution for narrow aisle retail shops

- MASTER FRAME MULLIONS FREE TO INCREASE PRODUCTS VISIBILITY
- DOORS CLOSING ACTION BY GRAVITY
- ALL DIMENSIONS AVAILABLE ON DEMAND

## **DOOR FEATURES**

Sliding doors made of double safety tempered glass unit complying with the UNI 12150 standard

Insulated glass Ug value, 1.3; Ultra saving option available to reach 1.1 Ug

Warm edge insulated glass unit spacer

Light Transmission = 80%

Colour rendering = 98%

Plastic frame 15mm wide all around, standard colour: Ral 7035

All along height handle

Key pad lock on demand

## **FRAME FEATURES**

Standard frame configuration without mullions

Frame uprights for led fitting available on demand

**Gravity Self-Closing action** 

Adjustable rails for doors closing speed easy regulation

Wide open doors retainers to ease the cabinet loading

Standard colour: RAL7035

Modular concept: frames can be alternated according to any possible lay-out of the display units

Energy free frame, «0» maintenance

Flat low transom for easy cleaning