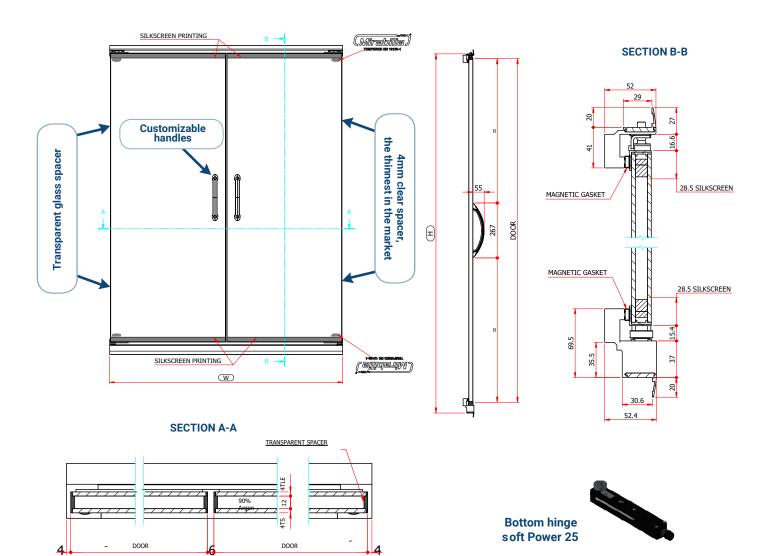

81% Light transmission

98% colour rendering

Customizable handles

Pro-Vision with full transparent door exceeding the frame on the top side, providing your cabinet of a unique full glass outlook

## ALL DIMENSIONS AVAILABLE ON DEMAND

## **FRAME FEATURES**

Frame kit made of transoms only

Available colours: RAL 7035 or RAL 9005

Modular concept: frames can be alternated according to any possible lay-out of the display units

"Easy Fitting" concept: quick and easy installation of the pre-assembled frames

Energy free frame, «0» maintenance

Self-closing devices pre-assembled in the bottom transom: "Soft Power 25" or "G Torque"

Frame mullion for led fitting available on demand