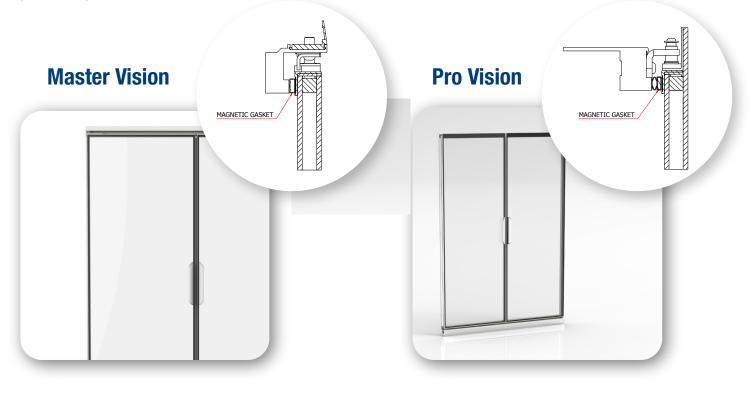

Best thermal efficiency (up to Ug Value = 1.2)

Available in anti-reflective version (up to Ug Value = 1.2)

Longest life cycle with perfect performance stability certified by notified **EU** institutes

Two configurations to provide the most efficient presentation of goods enhancing the value of our partners' products