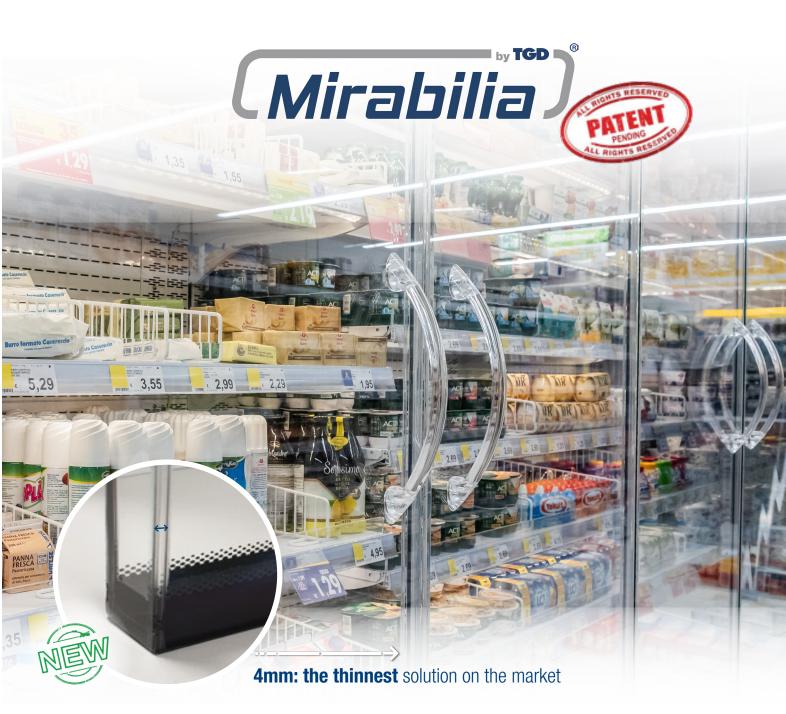

Mirabilia is the ultimate "full-view" glass door from TGD, engineered for the top cooling appliances of the most advanced retail industry suppliers

Widest transparent surface and slimmest edge on the market (4mm)

Best thermal efficiency (up to Ug Value = 1.2)

Available in anti-reflective version (up to Ug Value = 1.2)

Longest life cycle with perfect performance stability certified by notified **EU** institutes

Two configurations to provide the most efficient presentation of goods enhancing the value of our partners' products